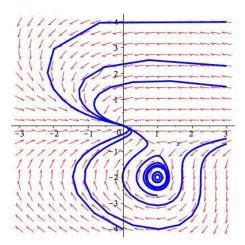

## 7.1 Autonomous Systems and Stability

To describe the basin of attraction (part d), try to have MATLAB or *Maple* draw the separatrices that you can see in the direction field and discuss.

Practice Problems: 1\*, 2\*, 4\*, 6\*, 8\*, 23, 24, 25, 26 Feedback Problems: 4\*, 6\*, 24